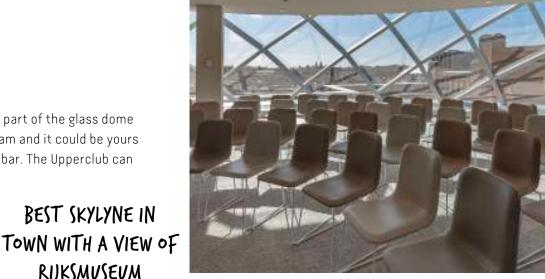

## THE UPPERCLUB BY PAUL LINSE

Sometimes, sticking to your own club is not all that bad. This part of the glass dome we call the High Light has Capital C's best view over Amsterdam and it could be yours if you're looking for 96 m2 of perfect viewpoints with its own bar. The Upperclub can easily be connected to the Above & Beyond, to combine work and fun.

Are you looking for a unique dinner location for a smaller group? The Upperclub offers the best private dining experience with a view of the Rijksmuseum.