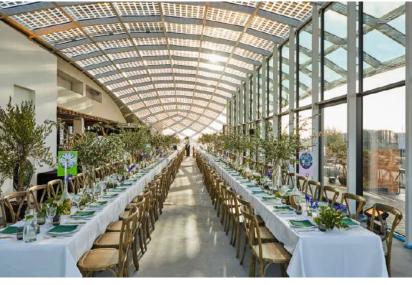

# THE TOP DOG

## BY PAUL LINSE

The Top Dog is the highest point of the Highlight and Capital C's top of the bill in terms of event spaces, that is. This exclusive event space consists of a giant glass dome and provides you and up to 300 of your guests with an impressive view over Amsterdam. It's bound to lift the moods of all of your guests.