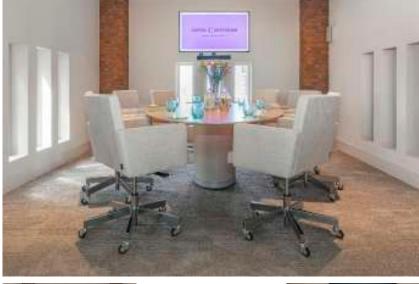

## THE UPPER HOUSE & THE HIGH CHAMBER BY PAVL LINSE

MEET THE EXTRODINARY

Important meetings demand an impressive boardroom, and when you enter the High Chamber or The Upper House you know you've come to the right place. These boardrooms feature a round table set-up and an elaborate collection of Dutch Design.

8 persons

LED screen + video calling

Floor manager

M

X

Creation of a Dutch designer