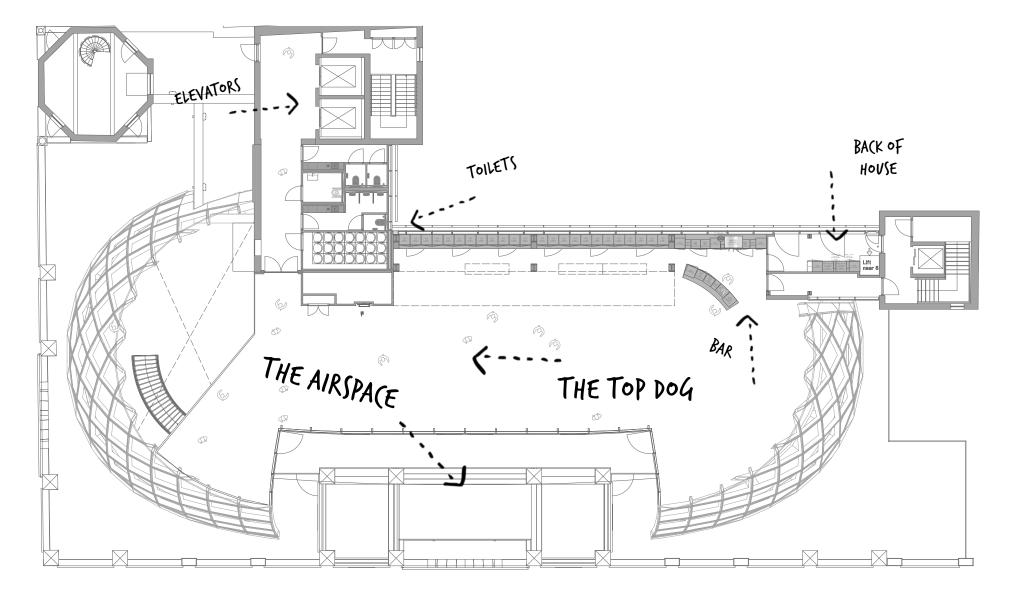

# THE TOP DOG

## BY PAUL LINSE

The Top Dog is the highest point of the Highlight and Capital C's top of the bill in terms of event spaces, that is. This exclusive event space consists of a giant glass dome and provides you and up to 300 of your guests with an impressive view over Amsterdam. It's bound to lift the moods of all of your guests.