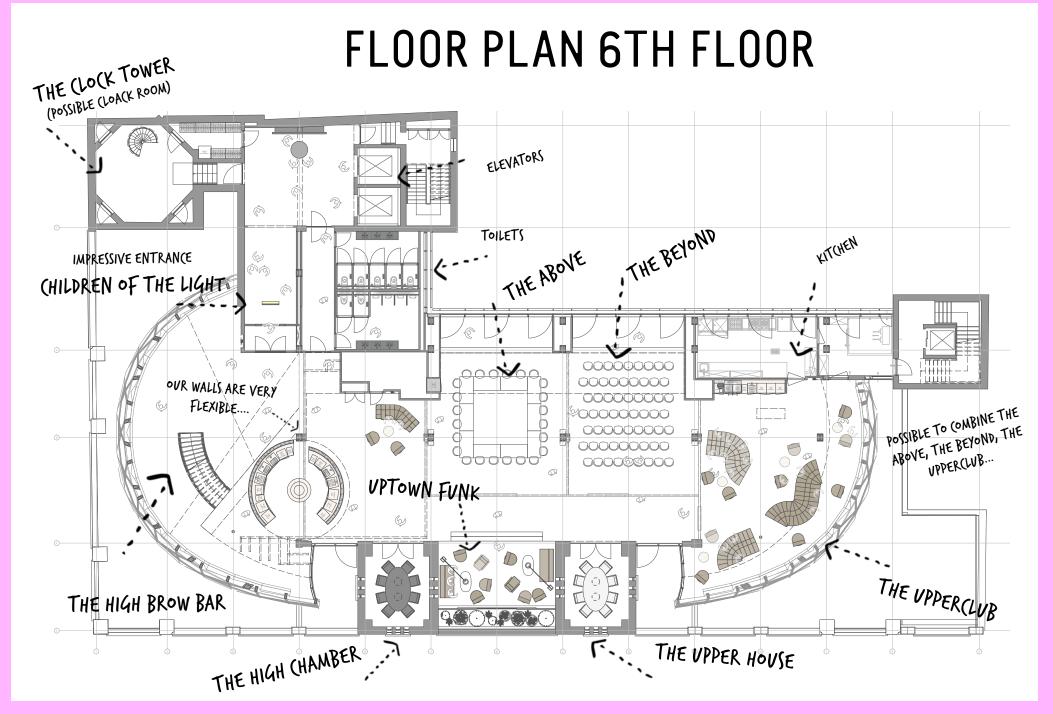

# FLOOR PLAN 7TH FLOOR

# THE HIGH BROW BAR

## THE ABOVE BY PAUL LINSE

The Above is a spacious conference room with a stage and a view. Next to it is the Beyond, a conference room as well. Each conference room can host up to 60 people and comes with a stage. The wall that separates them is flexible and can be removed to make room for up to 120 people in a larger space: the Above & Beyond.

## THE BEYOND BY PAUL LINSE

The Beyond is a spacious conference room with a stage and a view. Next to it is the Above, a conference room as well. Each conference room can host up to 60 people and comes with a stage. The wall that separates them is flexible and can be removed to make room for up to 120 people in a larger space: the Above & Beyond.

## THE UPPERCLUB BY PAUL LINSE

Sometimes, sticking to your own club is not all that bad. This part of the glass dome we call the High Light has Capital C's best view over Amsterdam and it could be yours if you're looking for 96 m2 of perfect viewpoints with its own bar. The Upperclub can easily be connected to the Above & Beyond, to combine work and fun.

## THE UPPER HOUSE & THE HIGH CHAMBER BY PAVL LINSE

MEET THE EXTRODINARY

Important meetings demand an impressive boardroom, and when you enter the High Chamber or The Upper House you know you've come to the right place. These boardrooms feature a round table set-up and an elaborate collection of Dutch Design.