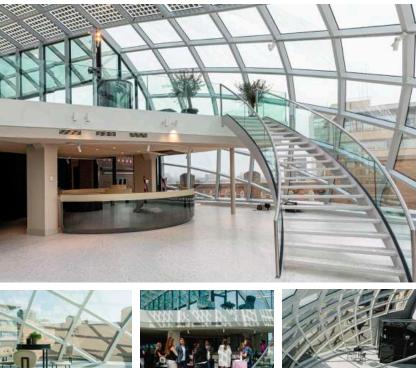

## THE HIGH LIGHT FLOOR 6&7

On top of the old diamond exchange, you will find the High Light of Capital C. An exclusive event space that consists of two floors and a giant glass dome, which provides you and your guests with an impressive view over Amsterdam. It will take you to infinity and beyond. The High Light is suitable for all kinds of events. No matter what you are using this magical place for, it is bound to light up any event. Or at least take it to the highest level available.

#### QUITE AN IMPRESSIVE VIEW (IF WE SAY SO OVRSELVES)

This giant space can take up to 400 people, has its own terrace, serves unique food and beverage concepts and is home of some unique Dutch art and design pieces. Here, the possibilities are endless. A board meeting for 10 persons, an exclusive rooftop dinner or a virtual event? We've got you covered. Our sales and events team is ready to give your event an extra touch. We make sure you and your guests leave the event inspired and full of renewed energy.