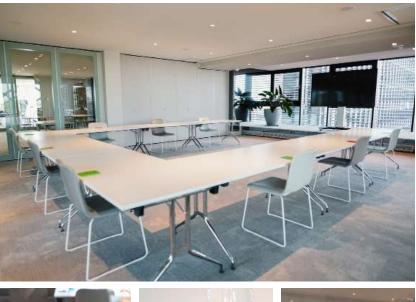

## THE ABOVE BY PAUL LINSE

The Above is a spacious conference room with a stage and a view. Next to it is the Beyond, a conference room as well. Each conference room can host up to 60 people and comes with a stage. The wall that separates them is flexible and can be removed to make room for up to 120 people in a larger space: the Above & Beyond.

## THE BEYOND BY PAUL LINSE

The Beyond is a spacious conference room with a stage and a view. Next to it is the Above, a conference room as well. Each conference room can host up to 60 people and comes with a stage. The wall that separates them is flexible and can be removed to make room for up to 120 people in a larger space: the Above & Beyond.