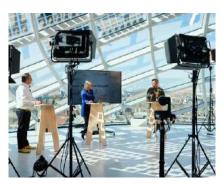

## THE HIGH LIGHT FLOOR 6&7

On top of the old diamond exchange, you will find the High Light of Capital C. An exclusive event space that consists of two floors and a giant glass dome, which provides you and your guests with an impressive view over Amsterdam. It will take you to infinity and beyond. The High Light is suitable for all kinds of events. No matter what you are using this magical place for, it is bound to light up any event. Or at least take it to the highest level available.

#### QUITE AN IMPRESSIVE VIEW (IF WE SAY SO OVRSELVES)

This giant space can take up to 400 people, has its own terrace, serves unique food and beverage concepts and is home of some unique Dutch art and design pieces. Here, the possibilities are endless. A board meeting for 10 persons, an exclusive rooftop dinner or a virtual event? We've got you covered. Our sales and events team is ready to give your event an extra touch. We make sure you and your guests leave the event inspired and full of renewed energy.

# **SET-UP & SPECIFICATIONS**

The High Light can be rented entirely or in various parts and combinations. We have flexible walls that can (un)lock the spaces in all kinds of combinations.

| Floor | Event space                                            | •••       |         |       |       |        | ۲              |               |
|-------|--------------------------------------------------------|-----------|---------|-------|-------|--------|----------------|---------------|
|       |                                                        | Reception | Theatre | Board | Carré | School | Dinner (round) | Dinner (long) |
| 6     | The Above                                              | -         | 60      | 20    | 20    | 10     | -              | -             |
| 6     | The Beyond                                             | -         | 60      | 20    | 20    | 10     | -              | -             |
| 6     | The Upperclub                                          | -         | 70      | 20    | 20    | 10     | 50             | -             |
| 6     | The High Chamber                                       | -         | -       | 8     | -     | -      | -              | -             |
| 6     | The Upper House                                        | -         | -       | 8     | -     | -      | -              | -             |
| 6     | All rooms on 6th floor<br>*Excluding The High Brow Bar | 100       | 200     | -     | -     | -      | 200            | 200           |
| 6     | The High Brow Bar                                      | 100       | -       | -     | -     | -      | 20             | -             |
| 7     | The Top Dog                                            | 300       | 250     | -     | -     | -      | 50             | 50            |
| 6+7   | The High Brow Bar + The Top Dog                        | 400       | 250     | -     | -     | -      | 230            | 230           |