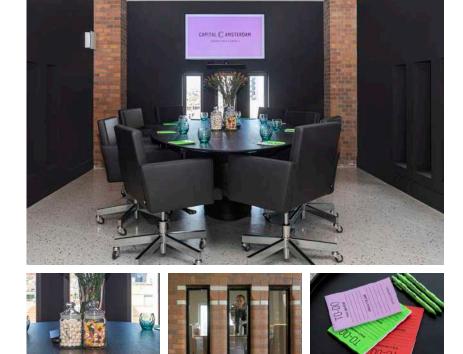

## THE ABOVE BY PAUL LINSE

The Above is a spacious conference room with a stage and a view. Next to it is the Beyond, a conference room as well. Each conference room can host up to 60 people and comes with a stage. The wall that separates them is flexible and can be removed to make room for up to 120 people in a larger space: the Above & Beyond.

## THE BEYOND BY PAUL LINSE

The Beyond is a spacious conference room with a stage and a view. Next to it is the Above, a conference room as well. Each conference room can host up to 60 people and comes with a stage. The wall that separates them is flexible and can be removed to make room for up to 120 people in a larger space: the Above & Beyond.