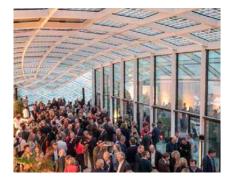

# AUDIOVISUAL EQUIPMENT

Bourgonje is the permanent partner of Capital C in the field of audiovisual equipment. We have selected Bourgonje for their flexibility and premium quality. The following state of the art audiovisual equipment is present in High Light.

#### The Top Dog

- Basic audio set suitable for speech and light background music.
- 2x Wireless hand transmitters.
- Possibility of playing backgrorund music by using Sonos app (Spotify, radio).
- Possibility to puncture with external audio mixer at different places in the room.
- Basic lighting is available throughout the High Liught that can be muted.
- Kabel converters are available on request.
- Our floor manager is present to support you with the basic equipment.