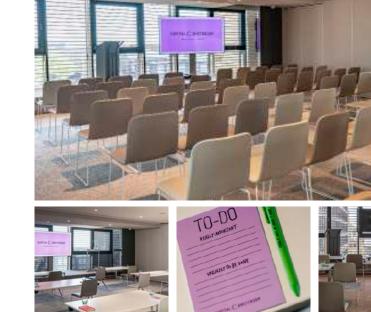

## THE ABOVE BY PAUL LINSE

The Above is a spacious conference room with a stage and a view. Next to it is the Beyond, a conference room as well. Each conference room can host up to 60 people and comes with a stage. The wall that separates them is flexible and can be removed to make room for up to 120 people in a larger space: the Above & Beyond.

## THE BEYOND BY PAUL LINSE

The Beyond is a spacious conference room with a stage and a view. Next to it is the Above, a conference room as well. Each conference room can host up to 60 people and comes with a stage. The wall that separates them is flexible and can be removed to make room for up to 120 people in a larger space: the Above & Beyond.