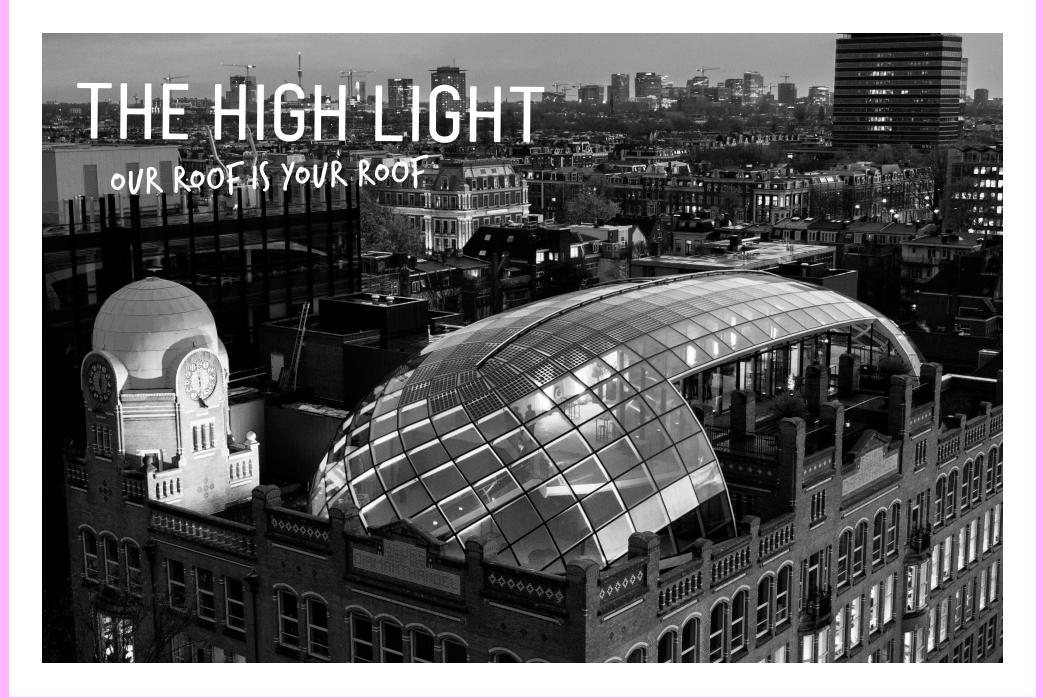

## BY PAUL LINSE

The Top Dog is the highest point of the Highlight and Capital C's top of the bill in terms of event spaces, that is. This exclusive event space consists of a giant glass dome and provides you and up to 300 of your guests with an impressive view over Amsterdam. It's bound to lift the moods of all of your guests.

# **SET-UP & SPECIFICATIONS**

The High Light can be rented entirely or in various parts and combinations. We have flexible walls that can (un)lock the spaces in all kinds of combinations.

| Floor | Event space                                            | •••       |         |       |       |        | ۲              |               |
|-------|--------------------------------------------------------|-----------|---------|-------|-------|--------|----------------|---------------|
|       |                                                        | Reception | Theatre | Board | Carré | School | Dinner (round) | Dinner (long) |
| 6     | The Above                                              | -         | 60      | 20    | 20    | 10     | -              | -             |
| 6     | The Beyond                                             | -         | 60      | 20    | 20    | 10     | -              | -             |
| 6     | The Upperclub                                          | -         | 70      | 20    | 20    | 10     | 50             | -             |
| 6     | The High Chamber                                       | -         | -       | 8     | -     | -      | -              | -             |
| 6     | The Upper House                                        | -         | -       | 8     | -     | -      | -              | -             |
| 6     | All rooms on 6th floor<br>*Excluding The High Brow Bar | 100       | 200     | -     | -     | -      | 200            | 200           |
| 6     | The High Brow Bar                                      | 100       | -       | -     | -     | -      | 20             | -             |
| 7     | The Top Dog                                            | 300       | 250     | -     | -     | -      | 50             | 50            |
| 6+7   | The High Brow Bar + The Top Dog                        | 400       | 250     | -     | -     | -      | 230            | 230           |